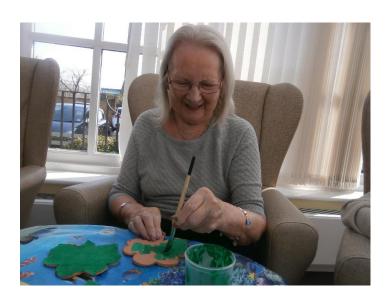

### ST PATRICK'S DAY

St Patrick's Day was celebrated by the residents with craft activities and a quiz in the Conservatory which was decorated from top to bottom with the Irish tricolour.