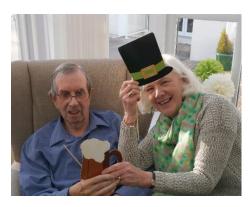

### ST PATRICK'S DAY

St Patrick's Day was celebrated by the residents with craft activities and a quiz in the Conservatory which was decorated from top to bottom with the Irish tricolour.