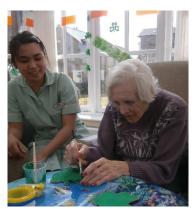

### ST PATRICK'S DAY

St Patrick's Day was celebrated by the residents with craft activities and a quiz in the Conservatory which was decorated from top to bottom with the Irish tricolour.