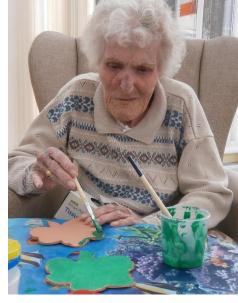

### ST PATRICK'S DAY

St Patrick's Day was celebrated by the residents with craft activities and a quiz in the Conservatory which was decorated from top to bottom with the Irish tricolour.