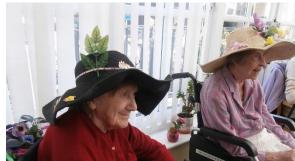

#### **EASTER BONNET PARADE**

During the week leading up to Easter the residents had decorated Easter Bonnets and over the Easter weekend they took part in an Easter Bonnet Parade.

#### THE PRIZE WINNING BONNETS