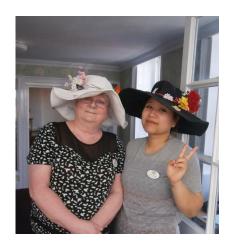

#### **EASTER BONNET PARADE**

During the week leading up to Easter the residents had decorated Easter Bonnets and over the Easter weekend they took part in an Easter Bonnet Parade.

#### THE PRIZE WINNING BONNETS