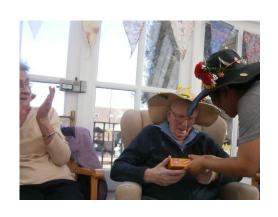

#### **EASTER BONNET PARADE**

During the week leading up to Easter the residents had decorated Easter Bonnets and over the Easter weekend they took part in an Easter Bonnet Parade.

#### THE PRIZE WINNING BONNETS