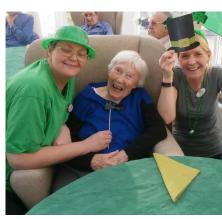

### ST PATRICK'S DAY

St Patrick's Day was celebrated by the residents with craft activities and a quiz in the Conservatory which was decorated from top to bottom with the Irish tricolour.