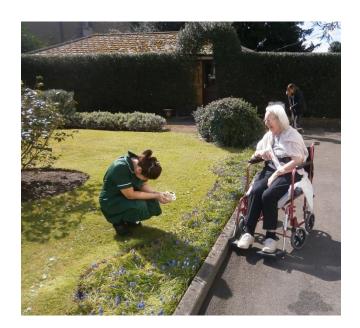

#### **EASTER EGG HUNT**

This Easter small Easter eggs were hidden around the gardens early in the morning and the residents tried their luck at finding them!