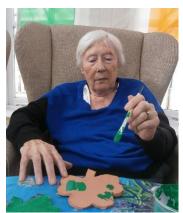

### ST PATRICK'S DAY

St Patrick's Day was celebrated by the residents with craft activities and a quiz in the Conservatory which was decorated from top to bottom with the Irish tricolour.