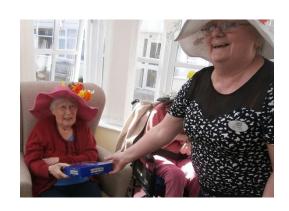

#### **EASTER BONNET PARADE**

During the week leading up to Easter the residents had decorated Easter Bonnets and over the Easter weekend they took part in an Easter Bonnet Parade.

#### THE PRIZE WINNING BONNETS