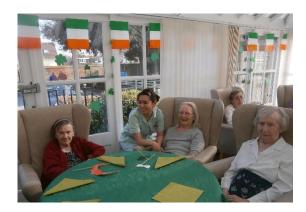

### ST PATRICK'S DAY

St Patrick's Day was celebrated by the residents with craft activities and a quiz in the Conservatory which was decorated from top to bottom with the Irish tricolour.