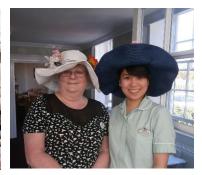

#### **EASTER BONNET PARADE**

During the week leading up to Easter the residents had decorated Easter Bonnets and over the Easter weekend they took part in an Easter Bonnet Parade.

#### THE PRIZE WINNING BONNETS