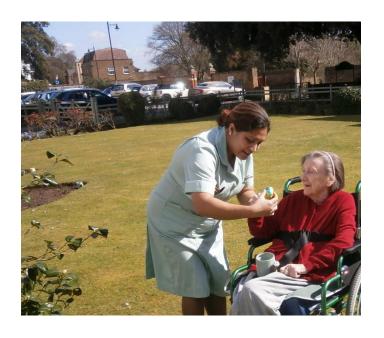

#### **EASTER EGG HUNT**

This Easter small Easter eggs were hidden around the gardens early in the morning and the residents tried their luck at finding them!