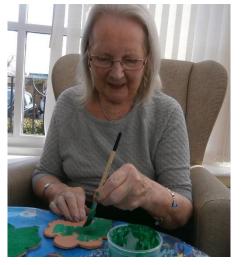

### ST PATRICK'S DAY

St Patrick's Day was celebrated by the residents with craft activities and a quiz in the Conservatory which was decorated from top to bottom with the Irish tricolour.